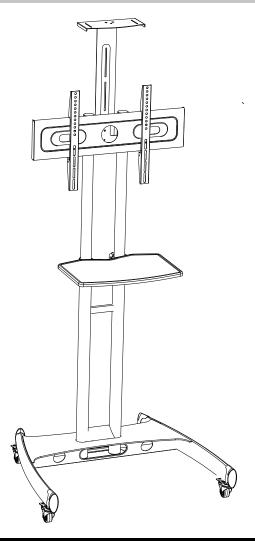

## Step 1:

Tighten the four wheels through the washer to the base.

Step 2: Insert the tubes into the base and tighten the screw.

Step 3:
Adjust the length of the tube and keep the equal height of the two tubes.

Step 4: Install the tray bracket.

Step 5: Install the tray bracket onto the tubes.

Step 6: Install the TV plate onto the tubes.

Step 7: Install the TV bracket onto the back of the TV.

Step 8: Hang the TV onto the TV plate.

Step 9: Assemble and install the camera tray.