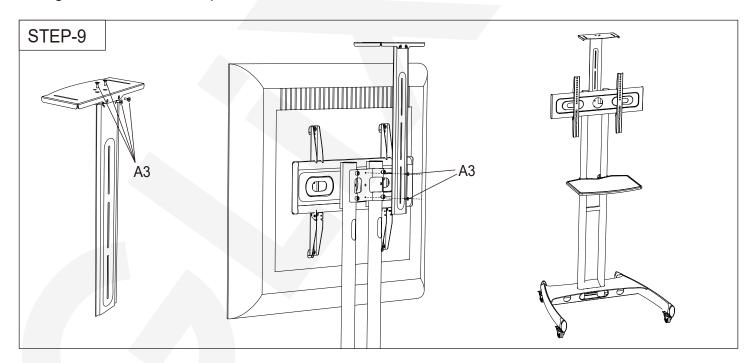

re missing or faulty, telephone your local distributor for a replacement

distributor for a replacement.

MAINTENANCE: Check that the bracket is secure and safe to use at regular intervals (at least every three months).







## 3. Installation and operation instructions

Note: please read the instructions carefully before installation!



## Step 1:

Tighten the four wheels through the washer to the base.



Step 2: Insert the tubes into the base and tighten the screw.



Step 3:
Adjust the length of the tube and keep the equal height of the two tubes.



Step 4: Install the tray bracket.



Step 5: Install the tray bracket onto the tubes.



Step 6: Install the TV plate onto the tubes.



Step 7: Install the TV bracket onto the back of the TV.



Step 8: Hang the TV onto the TV plate.



Step 9: Assemble and install the camera tray.