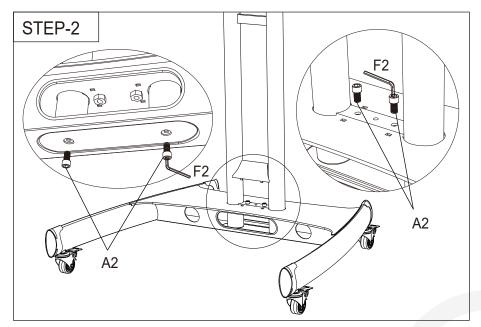

## Step 1:

Tighten the four wheels through the washer to the base.

Step 2: Insert the tubes into the base and tighten the screw.

Step 3:
Adjust the length of the tube and keep the equal height of the two tubes.