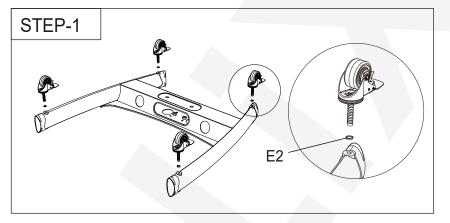

## Step 1:

Tighten the four wheels through the washer to the base.

Step 2: Insert the tubes into the base and tighten the screw.

Step 3:
Adjust the length of the tube and keep the equal height of the two tubes.