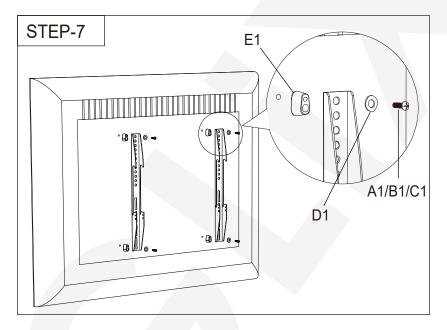

Step 4: Install the tray bracket.

Step 5: Install the tray bracket onto the tubes.

Step 6: Install the TV plate onto the tubes.

Step 7: Install the TV bracket onto the back of the TV.

Step 8: Hang the TV onto the TV plate.