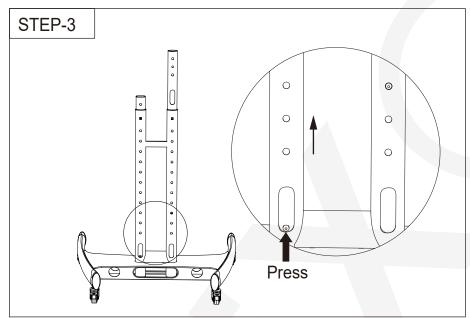

## Step 1:

Tighten the four wheels through the washer to the base.

Step 2: Insert the tubes into the base and tighten the screw.

Step 3:
Adjust the length of the tube and keep the equal height of the two tubes.