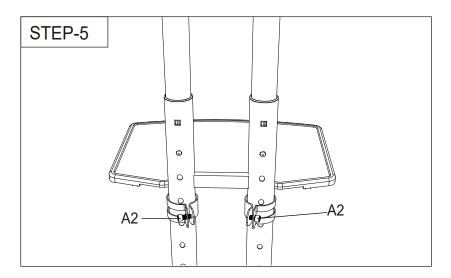

Step 4: Install the tray bracket.

Step 5: Install the tray bracket onto the tubes.

Step 6: Install the TV plate onto the tubes.

Step 7: Install the TV bracket onto the back of the TV.

Step 8: Hang the TV onto the TV plate.