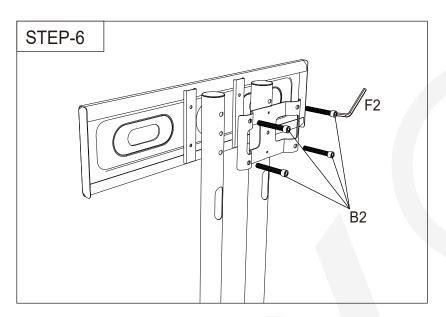

Step 4: Install the tray bracket.

Step 5: Install the tray bracket onto the tubes.

Step 6: Install the TV plate onto the tubes.

Step 7: Install the TV bracket onto the back of the TV.

Step 8: Hang the TV onto the TV plate.