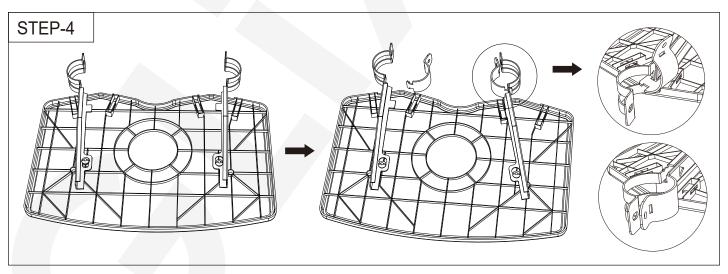

Step 4: Install the tray bracket.

Step 5: Install the tray bracket onto the tubes.

Step 6: Install the TV plate onto the tubes.

Step 7: Install the TV bracket onto the back of the TV.

Step 8: Hang the TV onto the TV plate.