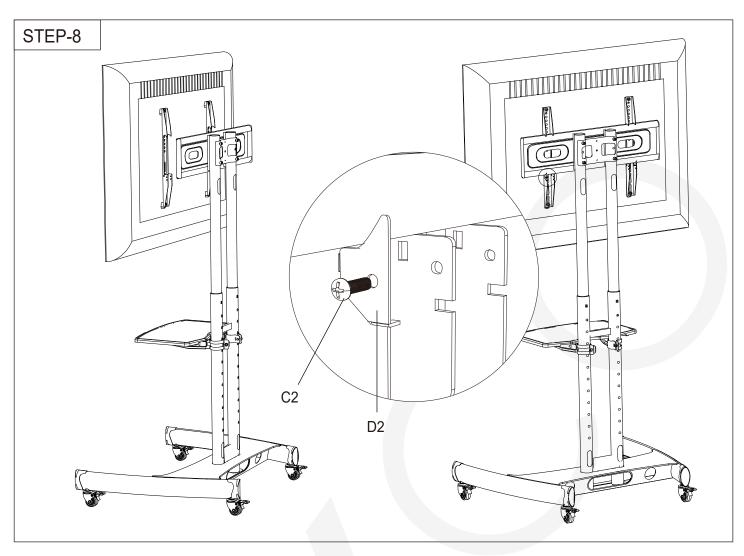

Step 4: Install the tray bracket.

Step 5: Install the tray bracket onto the tubes.

Step 6: Install the TV plate onto the tubes.

Step 7: Install the TV bracket onto the back of the TV.

Step 8: Hang the TV onto the TV plate.